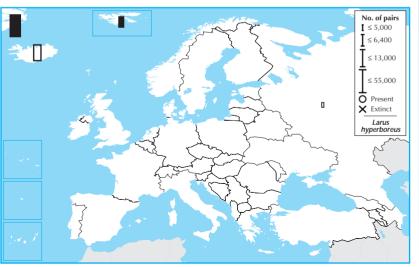

## Larus hyperboreus GLAUCOUS GULL

Non-SPEC (1994: —) Status (Secure)

European IUCN Red List Category —

Global IUCN Red List Category — Criteria —

| Country                                                         | Breeding pop. size (pairs)                                          | Year(s)                                                     | Trend                               | Mag.%            | References                     |
|-----------------------------------------------------------------|---------------------------------------------------------------------|-------------------------------------------------------------|-------------------------------------|------------------|--------------------------------|
| Denmark                                                         |                                                                     |                                                             |                                     |                  |                                |
| Greenland                                                       | (30,000 - 100,000)                                                  | 90-00                                                       | (0)                                 | (0-19)           | 5                              |
| Iceland                                                         | (10,000 – 15,000)                                                   | 97                                                          | ?                                   | · - ·            | 16                             |
| Norway                                                          |                                                                     |                                                             |                                     |                  |                                |
| Svalbard                                                        | (4,000 - 10,000)                                                    | 70-96                                                       |                                     |                  |                                |
| Russia                                                          | (2,500 – 10,000)                                                    | 90-00                                                       | ?                                   | -                | 81,154,155                     |
| Total (approx.)                                                 | 47,000 - 140,000                                                    | Overall trend Stable                                        |                                     |                  |                                |
| Breeding range                                                  | >500,000 km <sup>2</sup>                                            | Gen. length. 13 % Global pop. 5–24                          |                                     |                  |                                |
| Country                                                         | Winter pop. size (individuals)                                      | Year(s)                                                     | Trend                               | Mag.%            | References                     |
| Denmark                                                         |                                                                     |                                                             |                                     |                  |                                |
| Faroe Is.                                                       | 30 – 200                                                            | 92                                                          | ?                                   | -                | 3                              |
| Greenland                                                       | (300,000 - 500,000)                                                 | 90-00                                                       | (0)                                 | (0-19)           |                                |
| Estonia                                                         | 0 – 5                                                               | 98                                                          | (+)                                 | (N)              | 1                              |
|                                                                 | 0 - 3                                                               | 70                                                          | (±)                                 | (IN)             |                                |
| France                                                          | 20 – 80                                                             | 98-02                                                       | ?                                   | (IN)<br>—        | 9                              |
| France<br>Germany                                               | 20 – 80<br><b>0 – 50</b>                                            |                                                             | ?                                   | -<br>-           |                                |
| France                                                          | 20 - 80<br><b>0 - 50</b><br>(30,000 - 50,000)                       | 98-02<br>95-00<br>78-94                                     | ;<br>;                              | -<br>-<br>-      | 9                              |
| France<br>Germany<br>Iceland<br>Latvia                          | 20 - 80<br><b>0 - 50</b><br>(30,000 - 50,000)<br><b>0 - 10</b>      | 98-02<br>95-00<br>78-94<br>90-01                            | ? (0)                               | -<br>-<br>(0–19) | 9                              |
| France<br>Germany<br>Iceland<br>Latvia<br>Netherlands           | 20 - 80<br>0 - 50<br>(30,000 - 50,000)<br>0 - 10<br>2 - 2           | 98-02<br>95-00<br>78-94<br>90-01<br>99-01                   | (0)                                 | -<br>-<br>(0–19) | 9<br>48<br>32<br>3,4,8,9,11,12 |
| France<br>Germany<br>Iceland<br>Latvia<br>Netherlands<br>Poland | 20 - 80<br>0 - 50<br>(30,000 - 50,000)<br>0 - 10<br>2 - 2<br>5 - 30 | 98-02<br>95-00<br>78-94<br>90-01<br>99-01<br>90-00          | ?<br>?<br>(0)<br>?<br><b>F</b>      | -<br>-<br>-      | 9<br>48<br>32<br>3,4,8,9,11,12 |
| France<br>Germany<br>Iceland<br>Latvia<br>Netherlands           | 20 - 80<br>0 - 50<br>(30,000 - 50,000)<br>0 - 10<br>2 - 2           | 98-02<br>95-00<br>78-94<br>90-01<br>99-01                   | (0)                                 | -<br>-<br>(0–19) | 9<br>48<br>32<br>3,4,8,9,11,12 |
| France<br>Germany<br>Iceland<br>Latvia<br>Netherlands<br>Poland | 20 - 80<br>0 - 50<br>(30,000 - 50,000)<br>0 - 10<br>2 - 2<br>5 - 30 | 98-02<br>95-00<br>78-94<br>90-01<br>99-01<br>90-00<br>90-00 | ?<br>?<br>(0)<br>?<br><b>F</b><br>? | -<br>-<br>(0–19) | 9<br>48<br>32<br>3,4,8,9,11,12 |