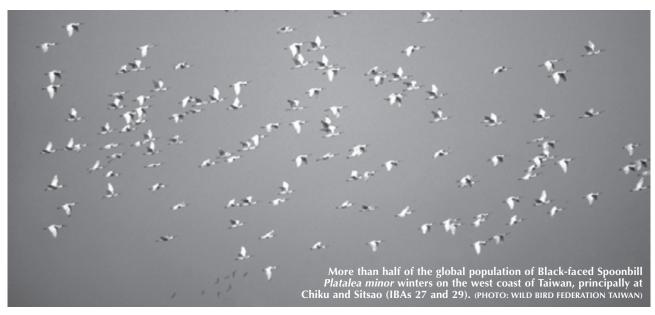

## **TAIWAN**

There are many coastal and freshwater wetlands in the lowlands of Taiwan, especially on the western coastal plains, where more than half of the global population of the threatened Black-faced Spoonbill *Platalea minor* and large numbers of Saunders's Gull *Larus saundersi* winter. Most of the wetlands are under development pressure but some of the most important sites are formally protected, and public awareness of wetland conservation is high in Taiwan. For instance, the annual waterbird fair held at Kuantu Nature Park in Taipei draws tens of thousands of visitors, and Black-faced Spoonbill has become a very popular symbol for conservation around Chiku and Sitsao, its main wintering sites. Thirty-three potential Ramsar Sites have been identified in Taiwan, including coastal and freshwater wetlands and several offshore islands with breeding colonies of seabirds.