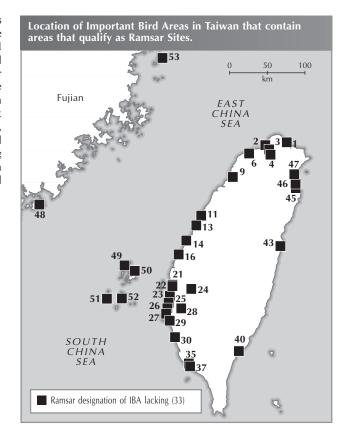

## **TAIWAN**

There are many coastal and freshwater wetlands in the lowlands of Taiwan, especially on the western coastal plains, where more than half of the global population of the threatened Black-faced Spoonbill *Platalea minor* and large numbers of Saunders's Gull *Larus saundersi* winter. Most of the wetlands are under development pressure but some of the most important sites are formally protected, and public awareness of wetland conservation is high in Taiwan. For instance, the annual waterbird fair held at Kuantu Nature Park in Taipei draws tens of thousands of visitors, and Black-faced Spoonbill has become a very popular symbol for conservation around Chiku and Sitsao, its main wintering sites. Thirty-three potential Ramsar Sites have been identified in Taiwan, including coastal and freshwater wetlands and several offshore islands with breeding colonies of seabirds.

Summary of Important Bird Areas that contain areas that qualify as Ramsar Sites in Taiwan.

| Ramsar designation of IBA lacking (33 IBAs) |                               |               |  |                 |   |   |   |  |  |  |
|---------------------------------------------|-------------------------------|---------------|--|-----------------|---|---|---|--|--|--|
|                                             |                               |               |  | Ramsar criteria |   |   |   |  |  |  |
| IBA                                         | IBA name                      | IBA area (ha) |  | 2               | 4 | 5 | 6 |  |  |  |
| 1                                           | Yieliu                        | 55            |  | ~               | V |   | V |  |  |  |
| 2                                           | Watzuwei Nature Reserve       | 197           |  | ~               |   |   |   |  |  |  |
| 3                                           | Kuantu                        | 162           |  |                 |   |   |   |  |  |  |
| 4                                           | Taipei City Waterbird Refuge  | 739           |  |                 |   |   |   |  |  |  |
| 6                                           | Dapingding and Hsutsuo Harbor | 530           |  | V               |   |   |   |  |  |  |
| 9                                           | Hsinchu City Coastal Area     | 2,346         |  | ~               |   |   |   |  |  |  |

|                                        |                | Ramsar criteria |
|----------------------------------------|----------------|-----------------|
| BA IBA name                            | IBA area (ha)  | 2 4 5 6         |
| 11 Kaomei Wetlands                     | 268            | V V V           |
| 13 Tatu Rivermouth Wildlife Refuge     | 2,668          | V V V           |
| 14 Hanbao Wetlands                     | 2,209          | V V V           |
| 16 Tacheng Wetlands                    | 667            | V V V           |
| 21 Aogu Wetlands                       | 13,880         | V V V V         |
| 22 Pohtzi River Estuary                | 2,317          | V V V           |
| 23 Budai Wetlands                      | 4,057          | V V V           |
| 24 Central Section of Bachang River    | 269            | V V             |
| 25 Beimen                              | 3,188          | V               |
| 26 Chingkunshen                        | 5,100          | V V             |
| 27 Chiku                               | 8,820          | V V V           |
| 28 Hulupi                              | 2,242          | V 0             |
| 29 Sitsao Wildlife Refuge              | 1,800          | V V V V         |
| 30 Yungan                              | 130            | V 0             |
| 35 Fengshan Reservoir                  | 319            | V 0             |
| 37 Kaoping River                       | 2,381          | V V U           |
| 40 Chihben Wetlands                    | 149            | V               |
| 43 Hualien River Estuary               | 464            | V               |
| 45 Litzechien                          | 893            | V               |
| 46 Lanyang River Estuary               | 2,350          | V V V           |
| 47 Chu'an                              | 2,340          | V               |
| 48 Kinmen National Park                | 3,780          | V V 0           |
| 49 Northern Sea Islets                 | 816            | V 0             |
| Northeastern Sea Islets                | 961            | V 0             |
| 51 Cat Islet Seabird Refuge, Penghu Co | unty Refuge 36 | V V 1           |
| 52 Southern Sea Islets                 | 226            | V V             |
| 53 Matsu (Mazu) Islands Tern Refuge    | 72             | V V V           |