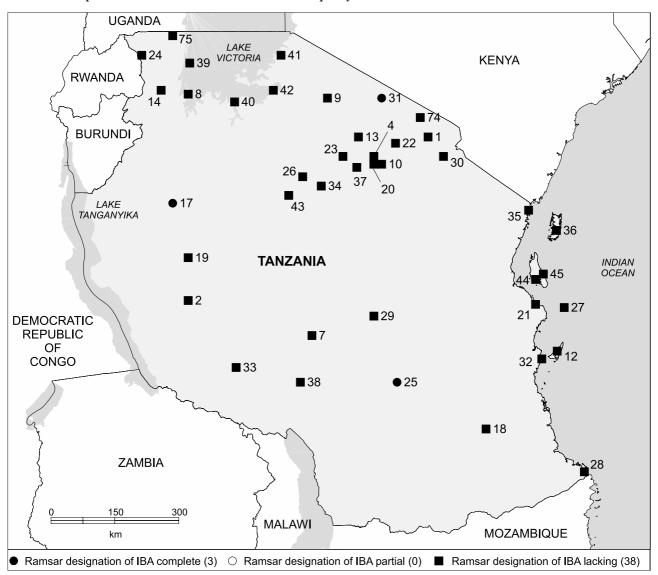

## Location of Important Bird Areas that contain areas which qualify as Ramsar Sites in Tanzania

## **Designation progress**

Areas within 41 Important Bird Areas qualify currently as Ramsar Sites in the United Republic of Tanzania. Designation coverage is complete within three of these, while 38 (93%) of the suitable IBAs in Tanzania have no Ramsar designation as yet.